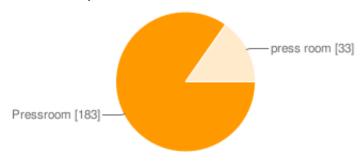

#### Pressroom or press room

| Pressroom  | 183 | 85% |
|------------|-----|-----|
| nress room | 33  | 15% |