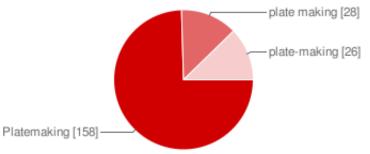

#### Platemaking, Plate making, or plate-making

| Platemaking  | 158 | 75% |
|--------------|-----|-----|
| plate making | 28  | 13% |
| plate-making | 26  | 12% |