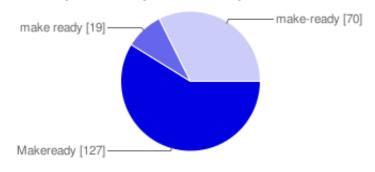

#### Makeready, Make ready, or Make-ready

| Makeready  | 127 | 59% |
|------------|-----|-----|
| make ready | 19  | 9%  |
| make-ready | 70  | 32% |