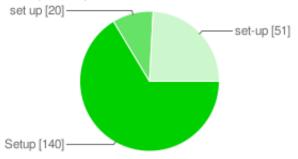

### Setup, set up, set-up

| Setup  | 140 | 66% |
|--------|-----|-----|
| set up | 20  | 9%  |
| set-up | 51  | 24% |