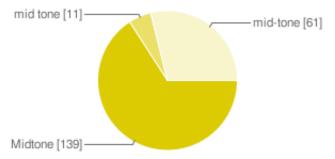

#### Midtone, Mid tone, or Mid-tone

| Midtone  | 139 | 66% |
|----------|-----|-----|
| mid tone | 11  | 5%  |
| mid-tone | 61  | 29% |