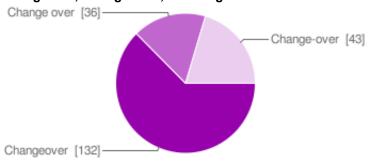

### Changeover, Change over, or Change-over

| Changeover  | 132 | 63% |
|-------------|-----|-----|
| Change over | 36  | 17% |
| Change-over | 43  | 20% |