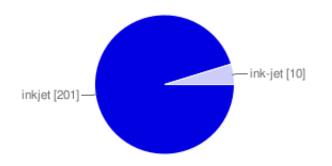

### Inkjet or ink-jet

| inkjet  | 201 | 95% |
|---------|-----|-----|
| ink-jet | 10  | 5%  |

| inplant  | 96  | 45% |
|----------|-----|-----|
| in-plant | 115 | 55% |