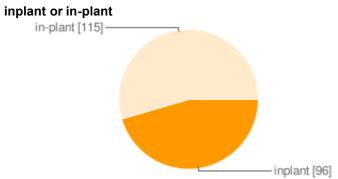

### Inkjet or ink-jet

| inkjet  | 201 | 95% |
|---------|-----|-----|
| ink-jet | 10  | 5%  |

| inplant  | 96  | 45% |
|----------|-----|-----|
| in-plant | 115 | 55% |