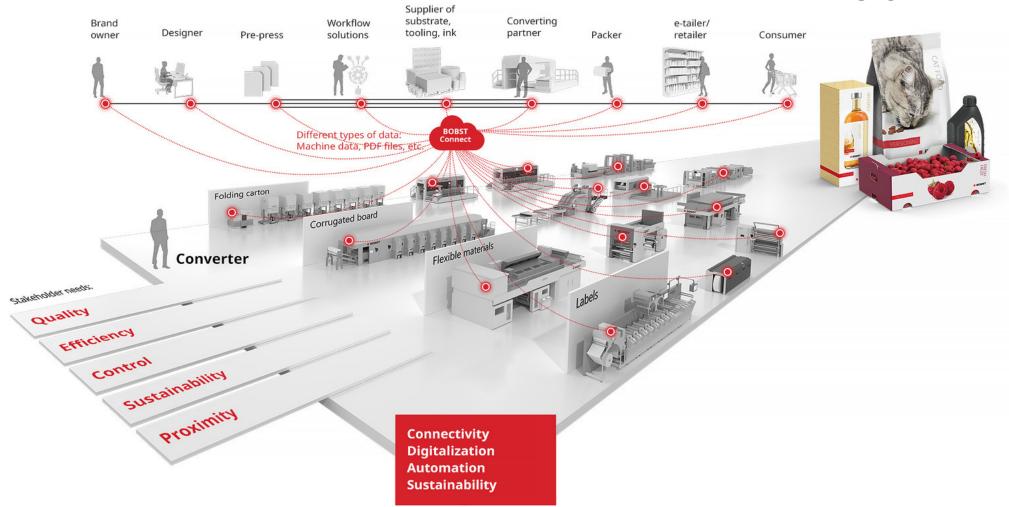

#### CONNECTED SUPPLY CHAIN - 14.0

Real-time updates and alerts
Data visualization that tracks key performance metrics