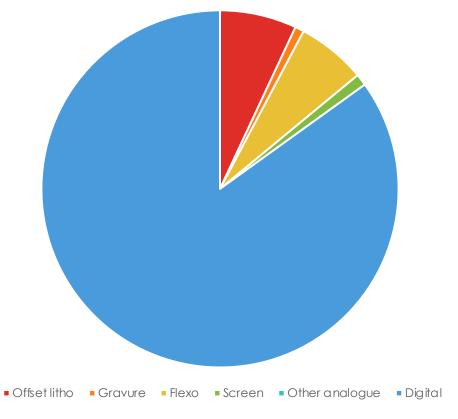

#### CORRUGATED

#### Projected Global Growth 13.79% 2022 - 2027

Relative Corrugated Growth Rates by Technology