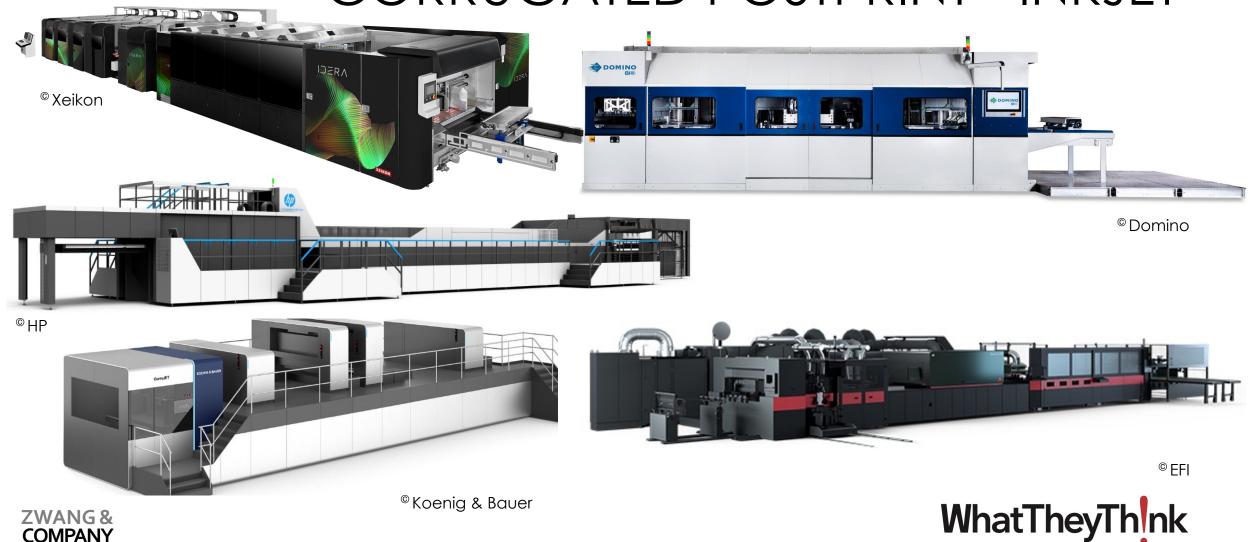

#### CORRUGATED

#### Projected Global Growth 13.79% 2022 - 2027

Relative Corrugated Growth Rates by Technology

#### CORRUGATED POSTPRINT - INKJET

**COMPANY** 

**Differentiate Your Company & Improve Profits** 

**TRUE Digital Finishing Solutions** 

- Laser Cutting, Perforating,
   Micro-Perforating and
   Variable Marking
- Labels and Stickers, Flexible Packaging and Folding Cartons
- Multiple Substrates
- Digital Workflows
- Customized Configurations