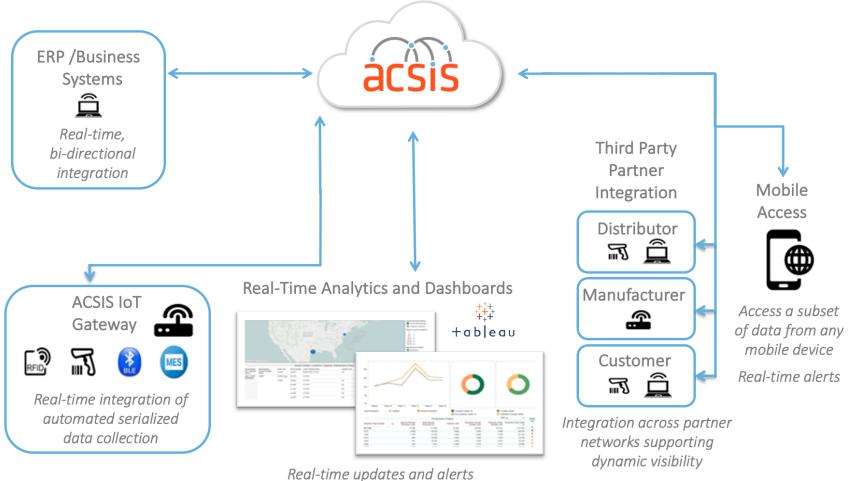

#### CONNECTED SUPPLY CHAIN - 14.0

Real-time updates and alerts
Data visualization that tracks key performance metrics