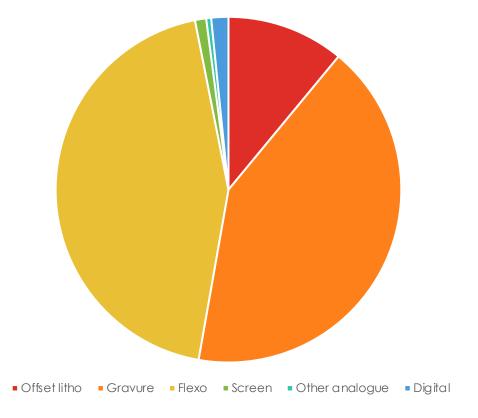

#### LABELS

#### Projected Global Growth 13.41% 2022 - 2027

Relative Label Growth Rates by Technology