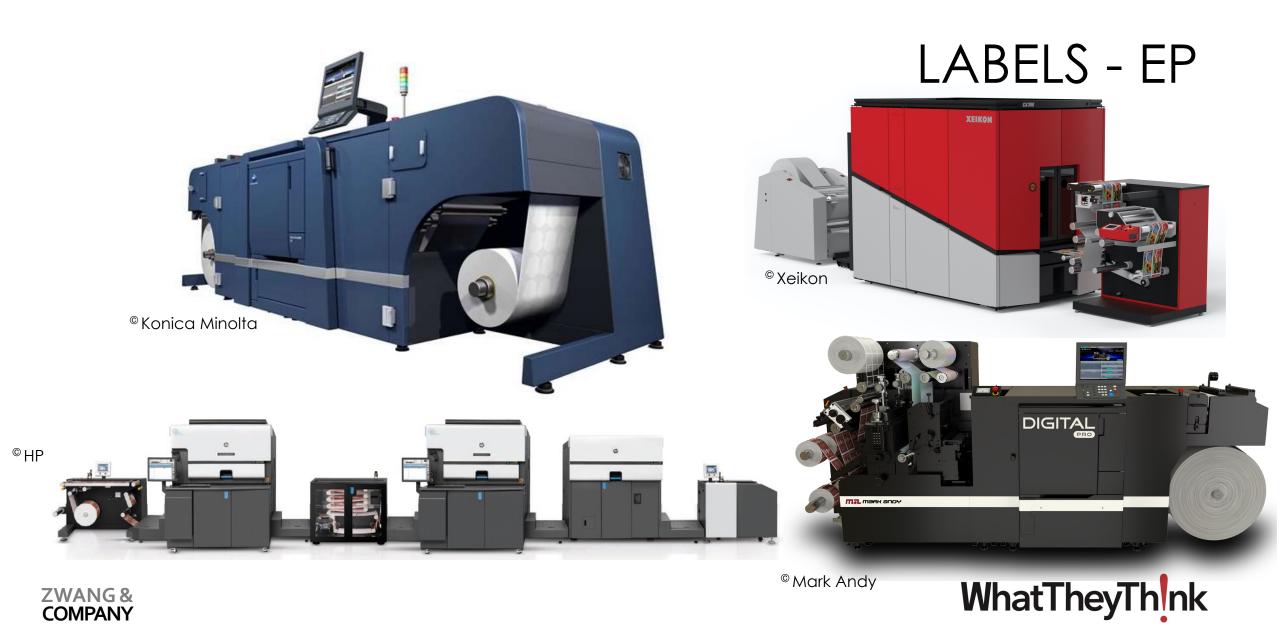

#### LABELS

#### Projected Global Growth 13.41% 2022 - 2027

Relative Label Growth Rates by Technology