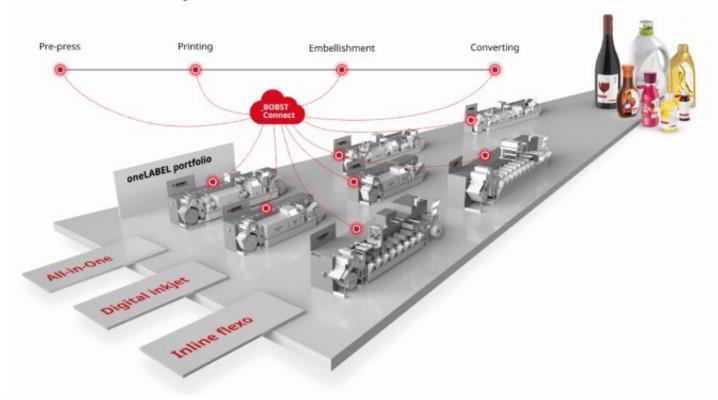

#### **BOBST oneLABEL Portfolio**

#### Shaping the future of narrow and mid-web printers

- Cover the entire production steps
   From the PDF to the final labels
- A multi-technology portfolio
   Print, Embellish, Convert
- Apply the 130 years of experience from other industries
  - Leverage knowledge for ease of use products
- Develop technology driven products
- Enhance production with automation for today's changing workforce
  - Technology driven vs print setters