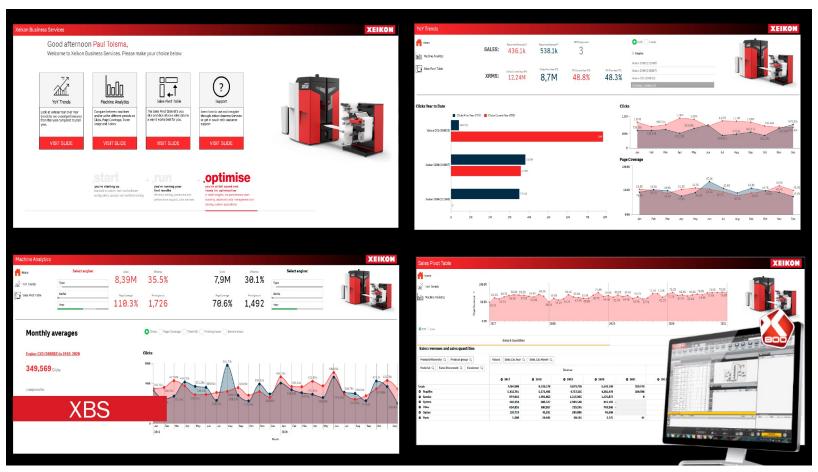

#### CONNECTED SUPPLY CHAIN - 14.0

Real-time updates and alerts
Data visualization that tracks key performance metrics