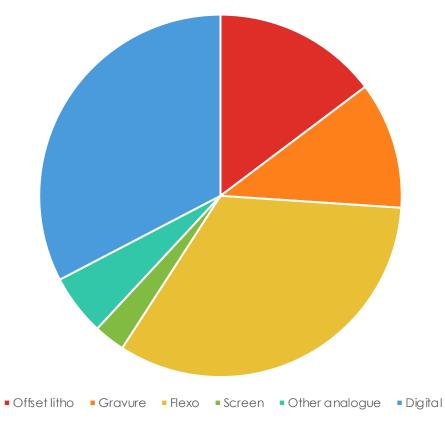

#### Projected Global Growth 13.41% 2022 - 2027

Relative Label Growth Rates by Technology